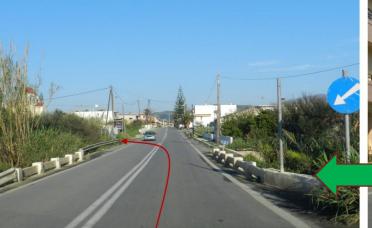

After Kamisiana village turn left here

> On the National Road exit to Tayroniti

Dedpou

On the National Road coming from Hania-Souda . Σκουτελωνας

Passing under the National Road bridge

Drive under the bridge and turn right