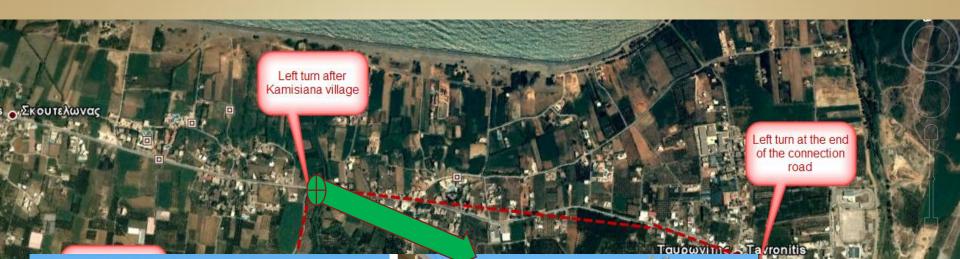

Terra Creta's facilities Distance from Hania is 27 klm After the exit, turn left here

Kaµıσıová **K**amissiana

100

Δέμπλα empla

Sevier-New duou

90

On the National Road exit to Tayroniti On the National Road coming from Hania-Souda

Left turn at the end of the connection road

aupwving Tavronitis

. Σκουτελωνας

Passing under the National Road bridge

Terra Creta's facilities Distance from Hania is 27 klm View from this point. At the end of the connection road turn left.

Καμισιανά 🦲 Kamissiana

Left turn at the end of the connection road

Ταυρωνίτης Ταvronitis

Δέμπλα Dempla

Controversite continent

Frank Land

WIAT KATD KAO

On the National Road exit to Tayroniti On the National Road coming from Hania-Souda

After Kamisiana village turn left here

> On the National Road exit to Tayroniti

Dedpou

On the National Road coming from Hania-Souda . Σκουτελωνας

Passing under the National Road bridge

Drive under the bridge and turn right

Καμισιανά 🖕 Kamissiana

Δέμπλα ο Dempla

Review Store duou

Terra Creta's facilities Distance from Hania is 27 klm

> On the National Road exit to Tayroniti

On the National Road coming from Hania-Souda

Left turn at the end of the connection road