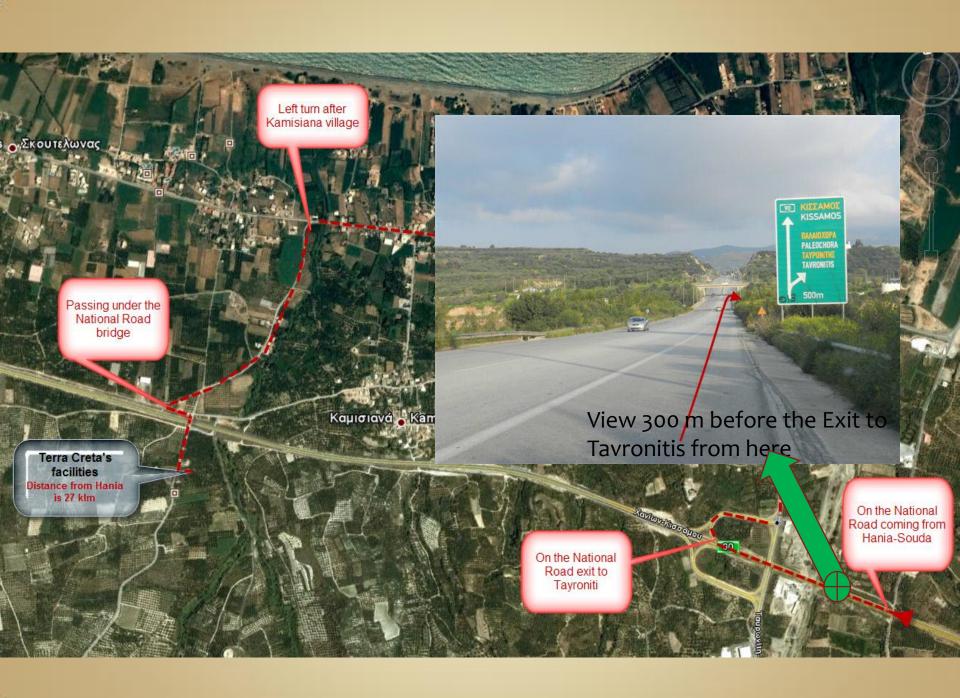

Terra Creta's facilities Distance from Hania is 27 klm After the exit, turn left here

Kaµıσıová **K**amissiana

100

Δέμπλα empla

Sevier-New duou

90

On the National Road exit to Tayroniti On the National Road coming from Hania-Souda

On the National Road exit to Tayroniti