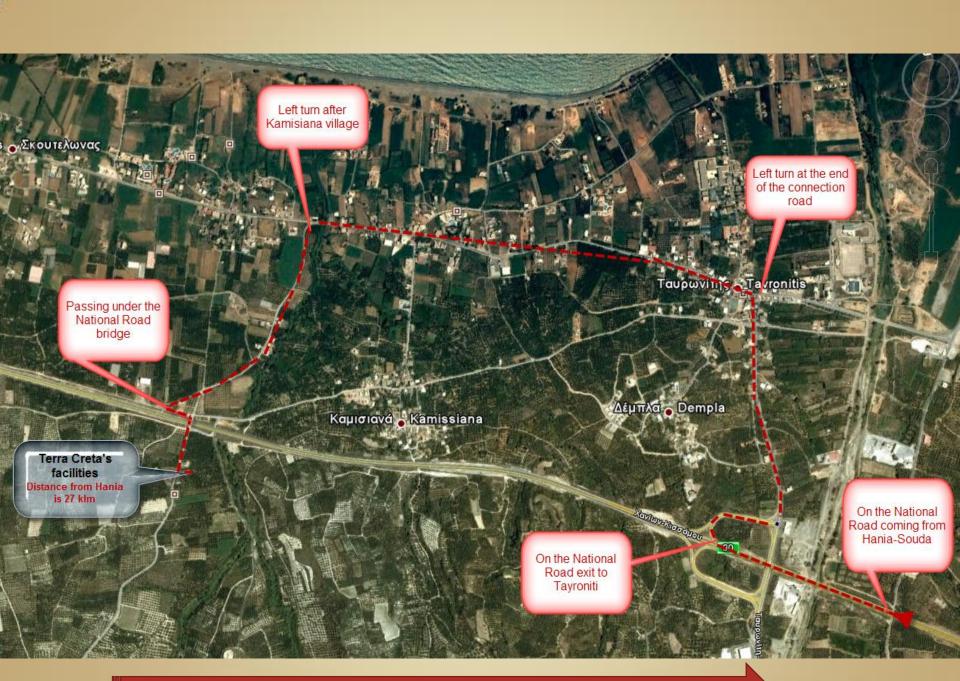

## Driving Directions from the Chania National Road to Terra Creta SA

terra

creta

www.terracreta.gr Tel. +302824083340-41

Press arrow down or left click for every Next page

Passing under the National Road bridge

Terra Creta's facilities Distance from Hania is 27 klm After the exit, turn left here

Kaµıσıová **K**amissiana

100

Δέμπλα empla

Sevier-New duou

90

On the National Road exit to Tayroniti On the National Road coming from Hania-Souda

Left turn at the end of the connection road

aupwving Tavronitis

. Σκουτελωνας

Passing under the National Road bridge

Terra Creta's facilities Distance from Hania is 27 klm View from this point. At the end of the connection road turn left.

Καμισιανά 🦲 Kamissiana

Left turn at the end of the connection road

Ταυρωνίτης Ταvronitis

Δέμπλα Dempla

Controversite continent

Frank Land

WIAT KATD KAO

On the National Road exit to Tayroniti On the National Road coming from Hania-Souda

After Kamisiana village turn left here

> On the National Road exit to Tayroniti

Dedpou

On the National Road coming from Hania-Souda . Σκουτελωνας

Passing under the National Road bridge

Drive under the bridge and turn right

Καμισιανά 🖕 Kamissiana

Δέμπλα ο Dempla

Review Store duou

Terra Creta's facilities Distance from Hania is 27 klm

> On the National Road exit to Tayroniti

On the National Road coming from Hania-Souda

Left turn at the end of the connection road