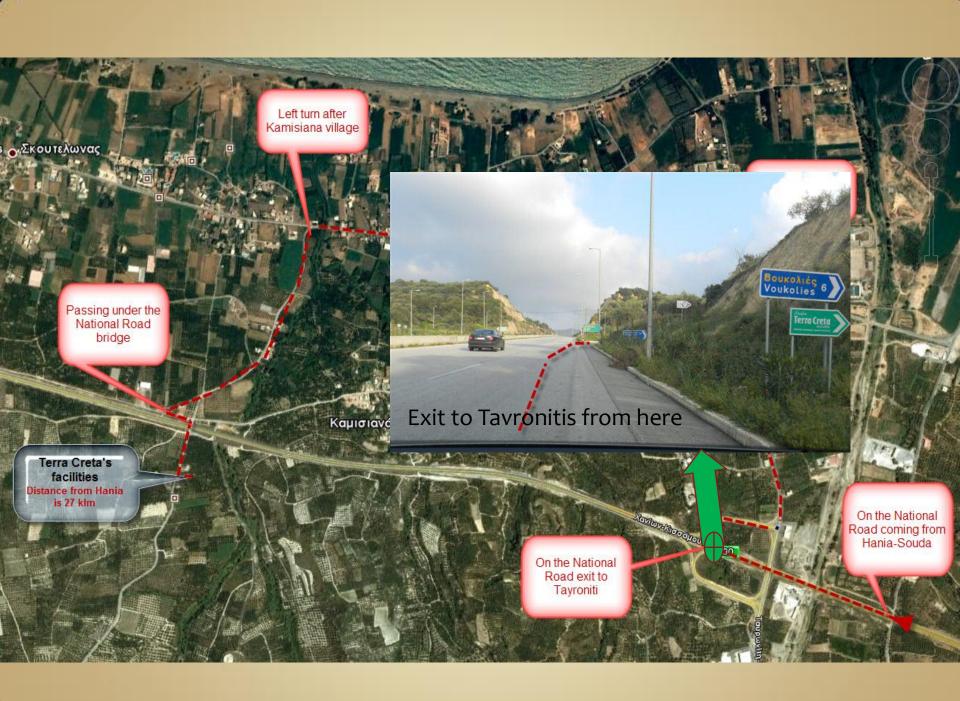

After Kamisiana village turn left here

> On the National Road exit to Tayroniti

Dedpou

On the National Road coming from Hania-Souda . Σκουτελωνας

Passing under the National Road bridge

Drive under the bridge and turn right